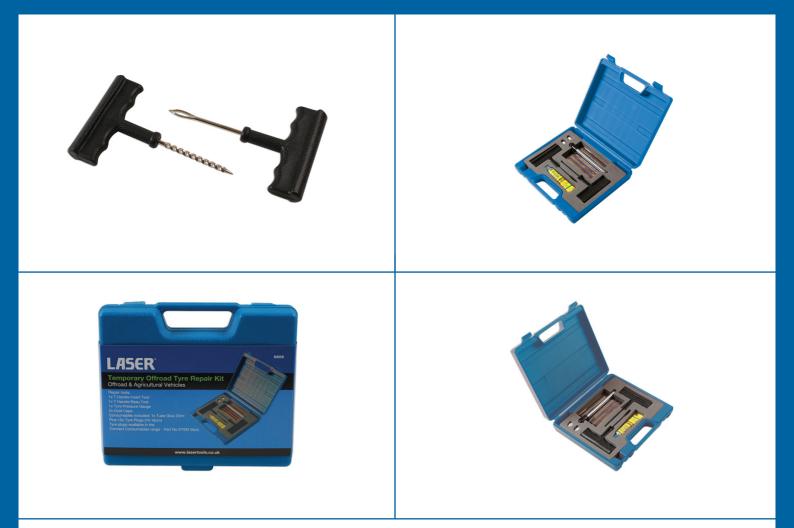

## **Temporary Off-Road Tyre Repair Kit**

Temporary tyre repair kit for Off-Road & Agricultural vehicles. Not to be used for permanent repair for road vehicles

## **Additional Information**

- Temporary tyre repair kit for Off-Road & Agricultural vehicles.
- Repair tools: 1 x T handle insert tool, 1 x T handle rasp tool, 1 x tyre pressure gauge 5-50lbs, 2 dust caps.
- Consumables included: 1 x tube Rubber Solution 20ml.
- Plus 15 x tyre plugs (10.16cm).
- Tyre plugs available in the Connect Consumables range Part No 37003 (5pc).