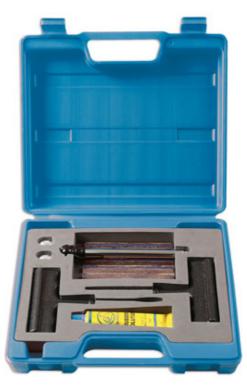

## **Additional Information**

- Temporary tyre repair kit for Off-Road & Agricultural vehicles.
- Repair tools: 1 x T handle insert tool, 1 x T handle rasp tool, 1 x tyre pressure gauge 5-50lbs, 2 dust caps.
- Consumables included: 1 x tube Rubber Solution 20ml.
- Plus 15 x tyre plugs (10.16cm).
- Tyre plugs available in the Connect Consumables range Part No 37003 (5pc).